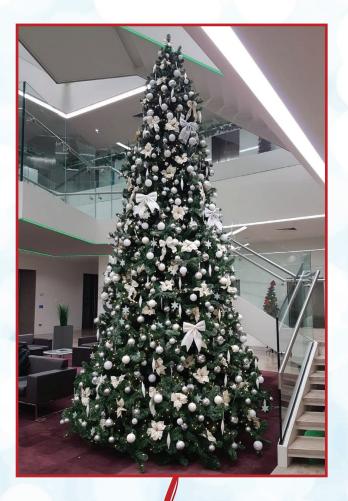

# GIANT ARTIFICIAL DECORATED TREES

#### 5 METRE ARTIFICIAL TREE

This was a special order. The tree is decorated entirely in silver and white decorations with cold white led lights.

€1,999 + VAT @ 23%