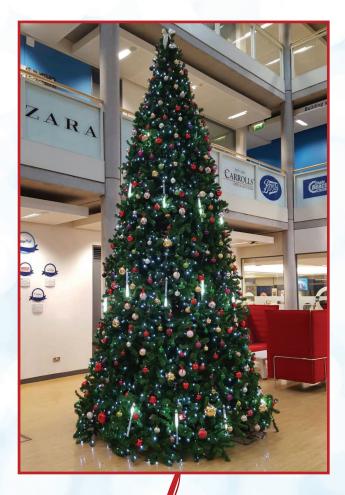

#### 20FT (6 METRES) ARTIFICIAL TREE

The perfect tree for a large atrium. The customer wanted the tree to have a big impact - they were not disappointed!

€2,400 + VAT @ 23%