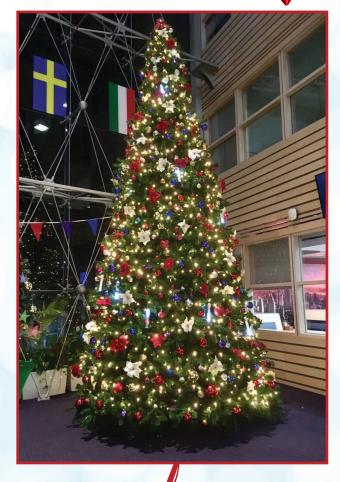

# GIANT ARTIFICIAL DECORATED TREES

#### 5 METRE ARTIFICIAL TREE

Tree is decorated in red, silver, gold theme with falling stars for added interest.

€1,999 + VAT @ 23%