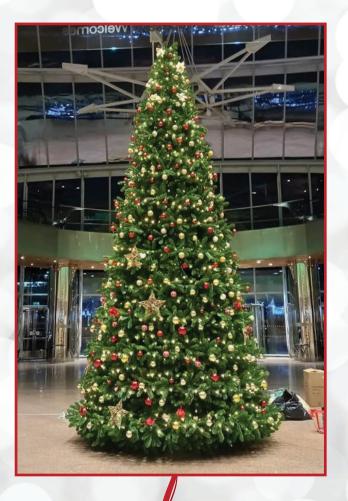

#### 6 METRE ARTIFICIAL TREE

This tree has been erected in a large atrium with red, silver and gold decorations and 1800 warm white low voltage led lights.

€2,400 + VAT @ 23%

#### 20FT (6 METRES) ARTIFICIAL TREE

The perfect tree for a large atrium. The customer wanted the tree to have a big impact - they were not disappointed!

€2,400 + VAT @ 23%