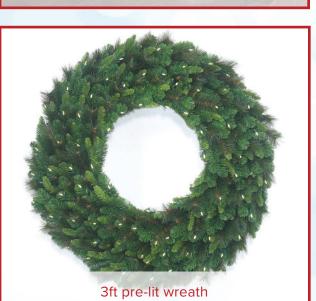

### **WREATHS & GARLANDS**

Reception desk with gold/silver decorated garland

Christmas tree with matching decorated garland

\*Prices + VAT @ 23%. Price includes delivery, build, decoration and then removal after Christmas.

| DECORATED WREATHS, GARLANDS AND SWAGS PRICE LIST*          |      |  |
|------------------------------------------------------------|------|--|
| Pre-lit mains Garland 2.7m (9ft) decorated                 | €140 |  |
| Pre-lit (battery lights) Garland 2.7m (9ft) decorated      | €140 |  |
| Decorated Wreath - battery lights or mains 2ft             | €80  |  |
| Decorated Wreath - battery lights or mains 2.5ft           | €99  |  |
| Decorated Wreath - battery lights or mains 3ft             | €139 |  |
| Decorated Wreath - battery lights or mains 4ft             | €199 |  |
| 6ft Decorated Pre-lit Pencil Tree - ideal for small places | €159 |  |
| 7ft Decorated Pre-lit Pencil Tree - ideal for small places | €179 |  |