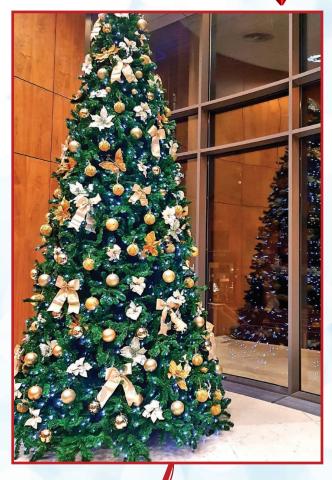

#### 4 METRE ARTIFICIAL TREE

Gold baubles/bows and flowers. Perfect for hotel receptions.