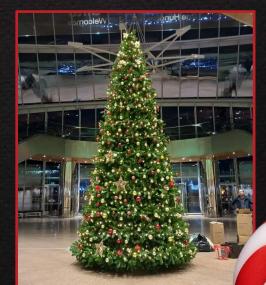

#### 6 METRE ARTIFICIAL TREE

This tree has been erected in a large atrium with red, silver and gold decorations and 1800 warm white low voltage led lights.

€2,400 + VAT @ 23%

#### 20FT (6 METRES) ARTIFICIAL TREE

The perfect tree for a large atrium. The customer wanted the tree to have a big impact - they were not disappointed!

€2,400 + VAT @ 23%