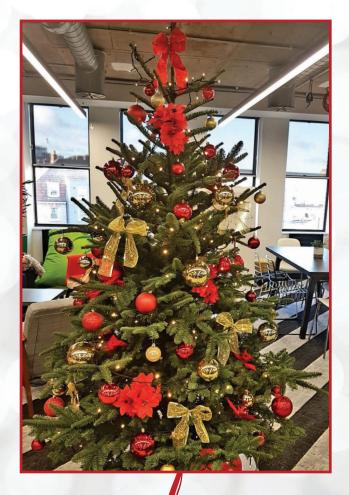

#### 7-8FT NOBLE FIR REAL TREE

Beautiful real tree, lovely scent, good needle retention. Decorated with red/gold theme.

€399 + VAT @ 23%