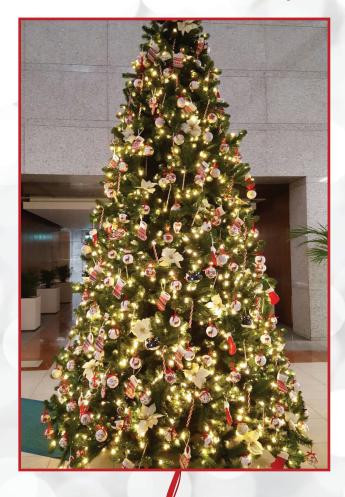

#### 16FT (5 METRES) ARTIFICIAL TREE

Decorated in red and white with candy canes and baby Christmas stockings.

```
€1,999 + VAT @ 23%
```

CALL (087) 256 3032 OR 1800 33 33 33