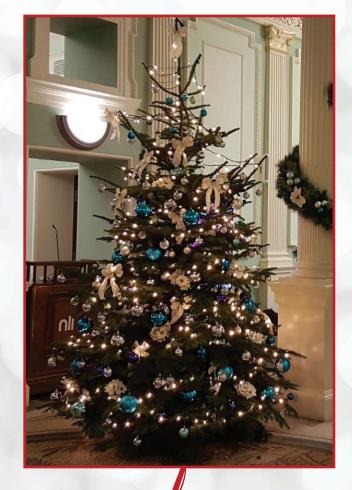

#### 10-11FT NORDMANN FIR REAL TREE

Decorated in gold, silver, blue scheme with gold bows and matching garlands.

€899 + VAT @ 23%

SUPPLYING CORPORATE CHRISTMAS TREES AND CHRISTMAS DECORATIONS FOR OVER 20 YEARS