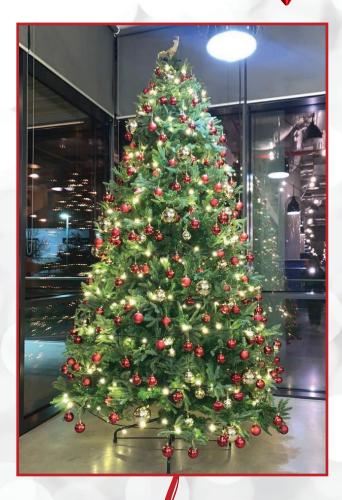

#### 7-8FT NOBLE FIR REAL TREE

Beautiful real tree, lovely scent, good needle retention. Decorated with red/gold theme.

€399 + VAT @ 23%