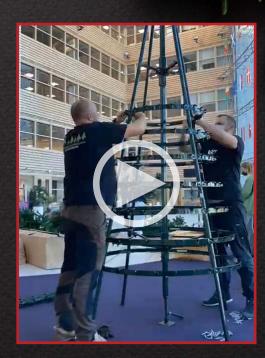

**Click on the video above** to see our team start to assemble a tree from scratch. Image of the finished product below.