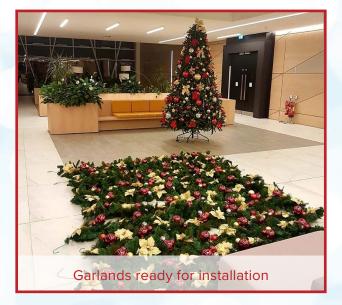

### **WREATHS & GARLANDS**

Reception desk with gold/silver decorated garland

Christmas tree with matching decorated garland

\*Prices + VAT @ 23%. Price includes delivery, build, decoration and then removal after Christmas.

| DECORATED WREATHS, GARLANDS AND SWAGS PRICE LIST*          |      |  |
|------------------------------------------------------------|------|--|
| Pre-lit mains Garland 2.7m (9ft) decorated                 | €140 |  |
| Pre-lit (battery lights) Garland 2.7m (9ft) decorated      | €140 |  |
| Decorated Wreath - battery lights or mains 2ft             | €80  |  |
| Decorated Wreath - battery lights or mains 2.5ft           | €99  |  |
| Decorated Wreath - battery lights or mains 3ft             | €139 |  |
| Decorated Wreath - battery lights or mains 4ft             | €199 |  |
| 6ft Decorated Pre-lit Pencil Tree - ideal for small places | €159 |  |
| 7ft Decorated Pre-lit Pencil Tree - ideal for small places | €179 |  |