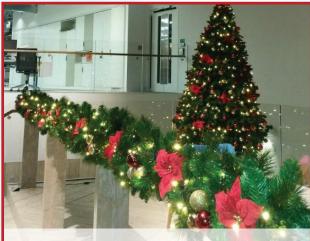

### **WREATHS & GARLANDS**

Reception desk with gold/silver decorated garland

Christmas tree with matching decorated garland

\*Prices + VAT @ 23%. Price includes delivery, build, decoration and then removal after Christmas.

| DECORATED WREATHS, GARLANDS AND SWAGS PRICE LIST*          |      |  |
|------------------------------------------------------------|------|--|
| Pre-lit mains Garland 2.7m (9ft) decorated                 | €140 |  |
| Pre-lit (battery lights) Garland 2.7m (9ft) decorated      | €140 |  |
| Decorated Wreath - battery lights or mains 2ft             | €80  |  |
| Decorated Wreath - battery lights or mains 2.5ft           | €99  |  |
| Decorated Wreath - battery lights or mains 3ft             | €139 |  |
| Decorated Wreath - battery lights or mains 4ft             | €199 |  |
| 6ft Decorated Pre-lit Pencil Tree - ideal for small places | €159 |  |
| 7ft Decorated Pre-lit Pencil Tree - ideal for small places | €179 |  |