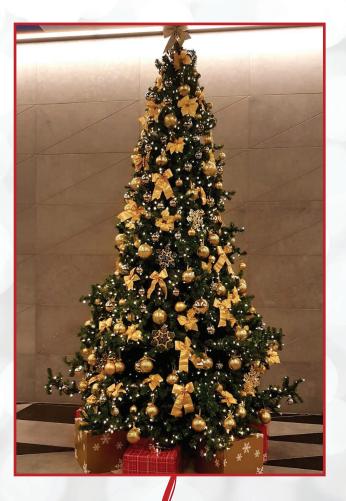

# **DECORATED ARTIFICIAL TREES**

#### 12FT ALL GOLD ARTIFICIAL TREE

Dressed in all gold. Large baubles and bows.

€1,050 + VAT @ 23%