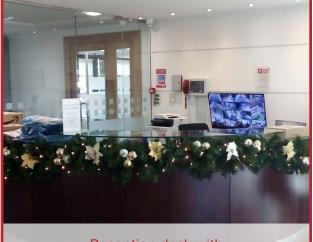

### **WREATHS & GARLANDS**

Reception desk with gold/silver decorated garland

Christmas tree with matching decorated garland