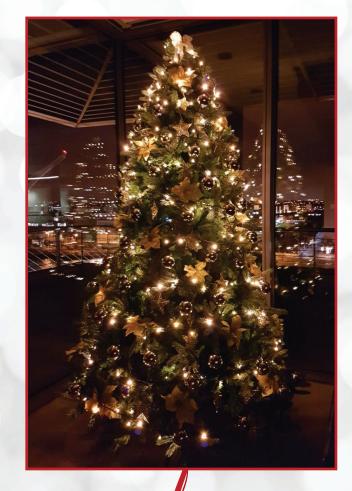

#### 10-11FT NORDMANN FIR REAL TREE

Decorated in gold, silver, blue scheme with gold bows and matching garlands.

€899 + VAT @ 23%

SUPPLYING CORPORATE CHRISTMAS TREES AND CHRISTMAS DECORATIONS FOR OVER 20 YEARS